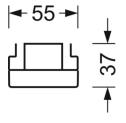

## **MECHANICS**

| Housing colour         |         | traffic white RAL 9016                             |
|------------------------|---------|----------------------------------------------------|
| Dimensions (LxWxH/DxH) |         | 1531mm x 55mm x 37mm                               |
| Weight (net)           |         | 1.75kg                                             |
| Type of installation   |         | Mounting rail system installation, Light structure |
| Dimensions             |         |                                                    |
| L                      | 1531 mm | Length                                             |

Width

Height

55 mm

37 mm