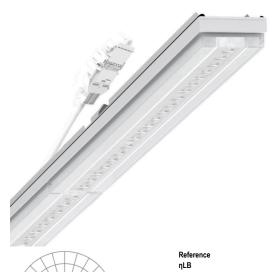

IP 64 variable device mount - Central.Line.Optic - direct narrow/wide distribution - visually continuous

Device mounts made of galvanised, profiled sheet steel with zinc coating combined with polyester resin paint guarantees good corrosion protection; tool-free attachment with design-integrated push locks ensure protection against theft and disassembly. Integrated end faces made of plastic with sealing lips and an all-round closed seal to the support rail for a protection type up to IP64. Variable position on the support rail. Housing colour traffic white RAL 9016; Direct narrow/wide-beam light distribution using the Central.Line.Optic HP made of PMMA plastic. The lens optics ensure absolute ease of assembly and are simple to maintain thanks to the easily cleaned surface. The compact 1-row arrangement of the lenses ensures that the dots merge into a line with a homogeneous appearance in the object. Electrical connection by means of a 1m connection cable for variable device mount positioning with a 5-pin, quick-fit plug connector in the light run with free phase pre-selection. They are exchangeable, permit modernisation and reliably prolong the service life of the overall system.