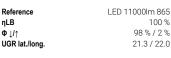

#### LIGHTING TECHNOLOGY

| LED, Colour rendering/Light colour CRI $\geq$ |
|-----------------------------------------------|
| 80 / 6500K                                    |
| 3SDCM                                         |
| 10467lm                                       |
| 50000h L80/B10 (Tq 30°C), 70000h              |
| L80/B50 (Tq 30°C)                             |
| 163lm/W                                       |
| 80° (C0) / 75 ° (C90)                         |
| 21.3 / 22.0                                   |
|                                               |